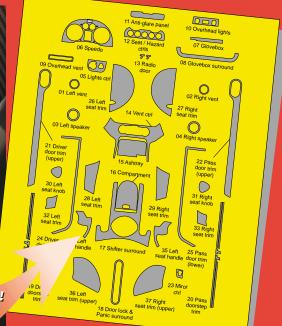

Enhance your TT interior with a choice of 7 dash and other interior upgrades. Once installed you will wonder why others go naked! Depending on various velour finishes

that Audi may utilize on the sides of the TT seats, some pieces may not adhere.