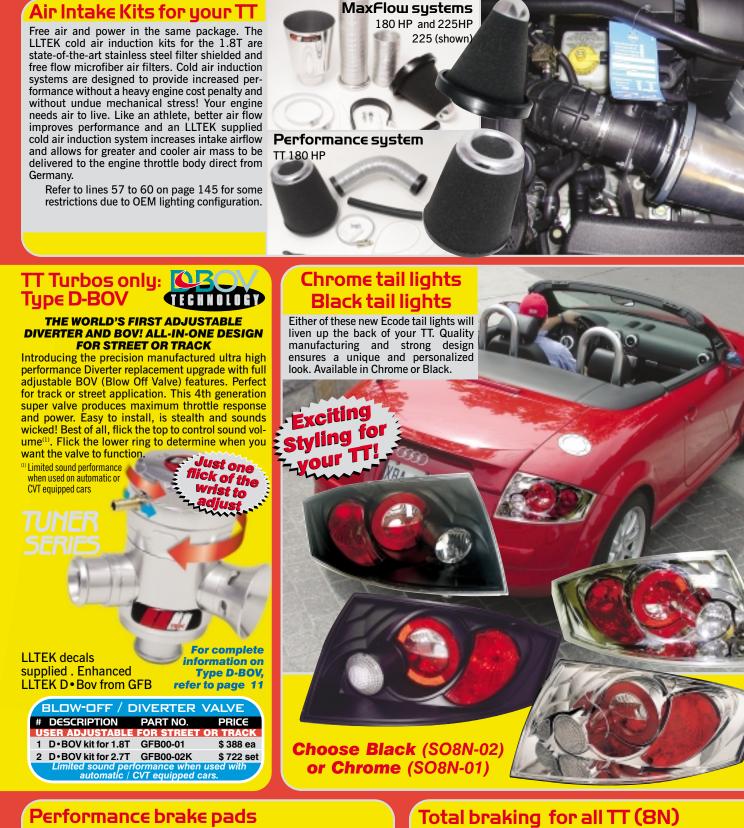

#### High flow air filter • TT

K&N is the recognized leader in replacement "low restriction and free flow" drop-in reusable panel filters. This installation or upgrade takes only a few moments allowing extra air to the throttle body to create a nice gain in horsepower, unique

pleated cotton grid traps dirt on the filter surwithout face impending air flow. Order the optional cleaning kit to re-oil the filter surface and extend the life of this high performance reusable filter

#### Roadster Tonneau Cover

The LLTEK supplied Tonneau Cover for TT roadster is a great protection product and is a snap to install. Perfect for cold or fall days to trap heat in the footwell. The material is UV resistant, fire retardant and 100% water resistant. Not recommended for downpours. Choose black or silver.

V754

Include your TT in your active lifestyle with classic styling and design. The TT luggage rack allows the TT to carry golf club sets or extra luggage. Great look, fast and easy installation. Can store in the trunk. Options: various carrying straps, bike, or ski/snowboard attachments. Specify TT coupe or Roadster when ordering. Available in regular chrome or stunning titanium finish.

Carrier rack kit shown in Titanium finish Strap kit with carrying pouch

Ski adapter for 2 pairs of skis

TT style! Call your friendly LLTEK representative for information and to order

140

WWW.LLTEK.COM 1.8888.465.5835 < TOLL FREE 1.8888.GO LL TEK