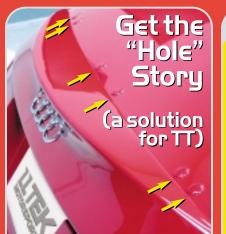

V754

WWW.LLTEK.COM 1.888.465.5835 < TOLL FREE 1.888.GO LL TEK 138

When Audi added its own mini trunk spoiler to the TT, it created a minor dilemma for discriminating owners who want to upgrade to a more exciting or dramatic spoiler look. When removing the bolts on the factory spoiler you discover up to six very small holes (on some cars there are only four holes). Normally a "hole" problem necessitates an expensive trunk repaint. Wait! LLTEK has the entire "hole" solution under control. Included with every LLTEK supplied trunk spoiler for TT are six small domed urethane hole covers plus several spares. When painted and installed, the covers are virtually invisible. Since the two outboard holes (per side) are on the outer edges, both the Caractere and Rieger TT add-on rear spoilers virtually conceal the four outer covers. The remaining two holes are at the center of the trunk and the supplied covers render the holes almost invisible. In fact, the covers look like mini GPS satellite receiver domes.

In the end the domed urethane covers do their job well and allow an upgrade spoiler installation with no need to expensively repair and paint the trunk. LLTEK has the "hole" solution under control.

**NOTE:** When removing the OEM wing spoiler, you will also find Audi also uses liberal amounts of glue. The removal of this glue is the responsibility of the installer. The majority of the glue material is carefully shaved off. Then a paint thinner is used to remove the remaining glue. This procedure can avoid a local repainting. Consider the black RS Spoiler Extender which installs against the OEM trunk spoiler