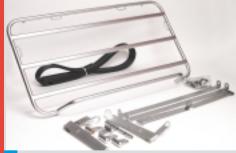

#### Versatile Rack System :TT

Under bumper discrete unobtrusive support design. Installs in two minutes with unrestricted trunk access. Holds up to 3 bicycles, includes straps and adjustable arms. Quick disconnect and folds to fit in the trunk of your TT! Requires included under car adapter to accept support. See photos.

Optional ski and snowboard attachment. Carries three pairs of skis or two pairs of skis with one snowboard. Capacity can be doubled with a second attach-

V/54

is a clean and simple glue-on/bolt-on installation without modification to the Audi TT. The results produce an outstanding look and enhance any TT. If your car is a 180HP, you can order our tip conversion kit to create a 225HP look!

**Installs** easily against factory trunk spoiler! **No painting** required

**Direct trunk access** Discrete under bracket

Light and sturdy

 Stores in TT trunk All season rack system

Page 40 for complete details

V754

Include your TT in your active lifestyle with classic styling and design. The TT luggage rack allows the TT to carry golf club sets or extra luggage. Great look, fast and easy installation. Can store in the trunk. Options: various carrying straps, bike, or ski/snowboard attachments. Specify TT coupe or Roadster when ordering. Available in regular chrome or stunning titanium finish.

Carrier rack kit shown in Titanium finish Strap kit with carrying pouch

Ski adapter for 2 pairs of skis

TT style! Call your friendly LLTEK representative for information and to order

140

WWW.LLTEK.COM 1.8888.465.5835 < TOLL FREE 1.8888.GO LL TEK