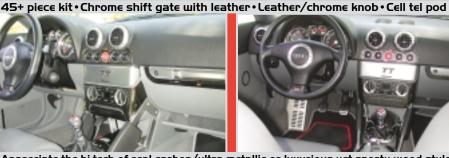

**Gated** shift surround page 143

VI54

Huge kit! Over 45 Leather cell pieces mount on board

Call your friendly LLTEK representative for information and to order LITEK Motorsports is not affiliated with Audi AG nor Audi of America nor Porsche AG nor Porsche Cars North America Inc. nor Volkswagen AG nor Volkswagen of America Inc. in any way.

#### Shift knobs and shift gate

The tactile contact between driver and car starts with the shift knob and LLTEK provides plenty of exciting upgrade options. Models A thru F have dimpled chrome uppers, a single "O" rubber friction ring

CHOOSE FROM: Yellow (A), Red (B), Blue (C), Grey (D), Anthracite black (E), or Matching all chrome (F).

Add a stylish shift gate and integrated leather boot (right) upgrade for a perfect transformation and a daily silly grin on your mug! Knob base screws into chrome fitting fixed to the leather boot.