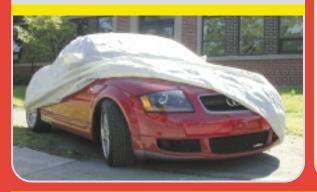

#### **Car covers**

Our Car Covers are custom fitted for the TT. Choose TYPE CCE.TT for true heavy duty outdoor UV and moisture protection with 4 breathable layers. or TYPE CCS.TT for a lightweight 2 layered occasional dust and sun protection.