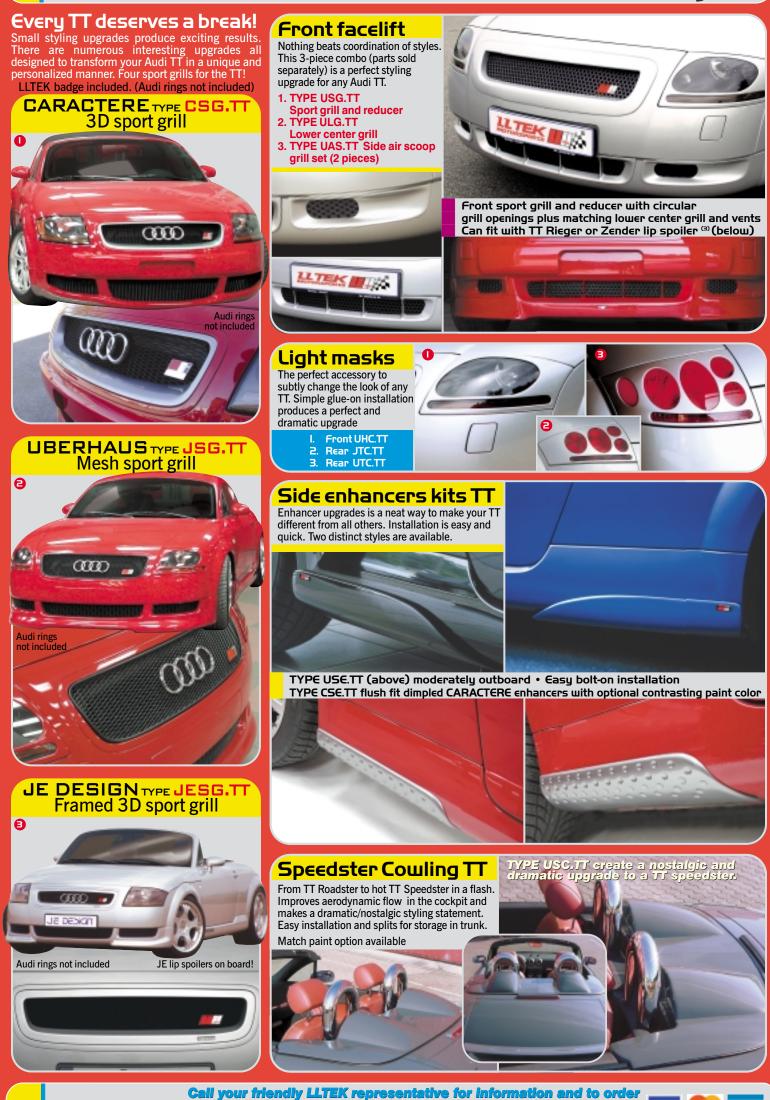

V754

WWW.LLTEK.COM 1.888.465.5835 < TOLL FREE 1.888.GO LL TEK 138

When Audi added its own mini trunk spoiler to the TT, it created a minor dilemma for discriminating owners who want to upgrade to a more exciting or dramatic spoiler look. When removing the bolts on the factory spoiler you discover up to six very small holes (on some cars there are only four holes). Normally a "hole" problem necessitates an expensive trunk repaint. Wait! LLTEK has the entire "hole" solution under control. Included with every LLTEK supplied trunk spoiler for TT are six small domed urethane hole covers plus several spares. When painted and installed, the covers are virtually invisible. Since the two outboard holes (per side) are on the outer edges, both the Caractere and Rieger TT add-on rear spoilers virtually conceal the four outer covers. The remaining two holes are at the center of the trunk and the supplied covers render the holes almost invisible. In fact, the covers look like mini GPS satellite receiver domes.

In the end the domed urethane covers do their job well and allow an upgrade spoiler installation with no need to expensively repair and paint the trunk. LLTEK has the "hole" solution under control.

**NOTE:** When removing the OEM wing spoiler, you will also find Audi also uses liberal amounts of glue. The removal of this glue is the responsibility of the installer. The majority of the glue material is carefully shaved off. Then a paint thinner is used to remove the remaining glue. This procedure can avoid a local repainting. Consider the black RS Spoiler Extender which installs against the OEM trunk spoiler

#### Versatile Rack System :TT

Under bumper discrete unobtrusive support design. Installs in two minutes with unrestricted trunk access. Holds up to 3 bicycles, includes straps and adjustable arms. Quick disconnect and folds to fit in the trunk of your TT! Requires included under car adapter to accept support. See photos.

Optional ski and snowboard attachment. Carries three pairs of skis or two pairs of skis with one snowboard. Capacity can be doubled with a second attach-

V/54

is a clean and simple glue-on/bolt-on installation without modification to the Audi TT. The results produce an outstanding look and enhance any TT. If your car is a 180HP, you can order our tip conversion kit to create a 225HP look!

YPE UFD.TT An easy to install lower full diffuser with dual exhaust outlets. This

2 Distinctive Exhaust Valances for the Audi TT

YPE UEVO.TT The ultimate Quad look in a few easy steps This rear valance actually replaces the factory valance. It is designed to be used in conjunction with an LLTEK Hi-Performance quad exhaust system. Alternatively, you can purchase the tip weld-on upgrade kit for a 225HP or 180HP car.

To re-create the look and style of the Audi TT 3.2 RS 250Hp model, simply add the new UBERHAUS black wrap around collar. This unique design allows you to fit the new collar against the Audi factory existing trunk spoiler. Installation is fast and easy, nothing to remove. Even better, there is no need for paint as the part is supplied with a perfect mat black finish similar to the OEM piece. Easy installation!

**Installs** easily against factory trunk spoiler! **No painting** required

**Direct trunk access** Discrete under bracket

Light and sturdy

 Stores in TT trunk All season rack system

Page 40 for complete details