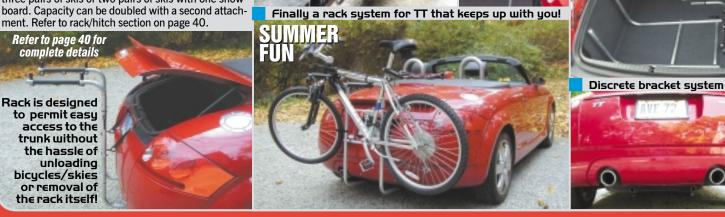

#### Versatile Rack System :TT

Under bumper discrete unobtrusive support design. Installs in two minutes with unrestricted trunk access. Holds up to 3 bicycles, includes straps and adjustable arms. Quick disconnect and folds to fit in the trunk of your TT! Requires included under car adapter to accept support. See photos.

Optional ski and snowboard attachment. Carries three pairs of skis or two pairs of skis with one snowboard. Capacity can be doubled with a second attach-

V/54

is a clean and simple glue-on/bolt-on installation without modification to the Audi TT. The results produce an outstanding look and enhance any TT. If your car is a 180HP, you can order our tip conversion kit to create a 225HP look!

**Installs** easily against factory trunk spoiler! **No painting** required

**Direct trunk access** Discrete under bracket

Light and sturdy

 Stores in TT trunk All season rack system

Page 40 for complete details