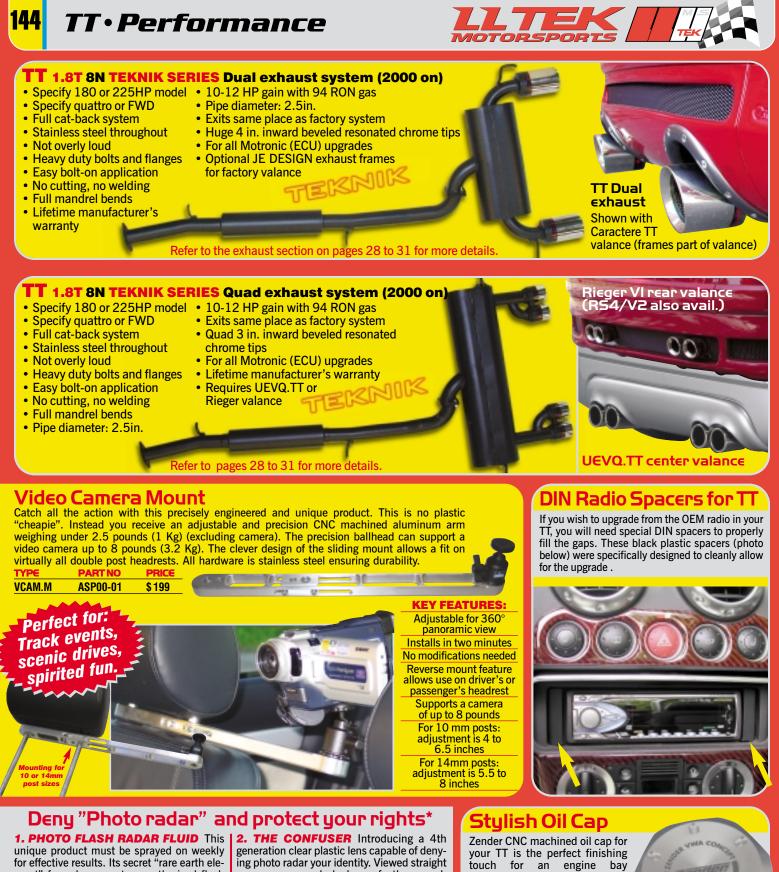

#### Versatile Rack System :TT

Under bumper discrete unobtrusive support design. Installs in two minutes with unrestricted trunk access. Holds up to 3 bicycles, includes straps and adjustable arms. Quick disconnect and folds to fit in the trunk of your TT! Requires included under car adapter to accept support. See photos.

Optional ski and snowboard attachment. Carries three pairs of skis or two pairs of skis with one snowboard. Capacity can be doubled with a second attach-

V/54

is a clean and simple glue-on/bolt-on installation without modification to the Audi TT. The results produce an outstanding look and enhance any TT. If your car is a 180HP, you can order our tip conversion kit to create a 225HP look!

**Installs** easily against factory trunk spoiler! **No painting** required

**Direct trunk access** Discrete under bracket

Light and sturdy

 Stores in TT trunk All season rack system

Page 40 for complete details

V754

Include your TT in your active lifestyle with classic styling and design. The TT luggage rack allows the TT to carry golf club sets or extra luggage. Great look, fast and easy installation. Can store in the trunk. Options: various carrying straps, bike, or ski/snowboard attachments. Specify TT coupe or Roadster when ordering. Available in regular chrome or stunning titanium finish.

Carrier rack kit shown in Titanium finish Strap kit with carrying pouch

Ski adapter for 2 pairs of skis

TT style! Call your friendly LLTEK representative for information and to order

140

WWW.LLTEK.COM 1.8888.465.5835 < TOLL FREE 1.8888.GO LL TEK