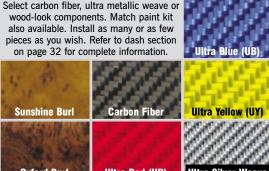

Enhance your TT interior with a choice of 7 dash and other interior upgrades. Once installed you will wonder why others go naked! Depending on various velour finishes

that Audi may utilize on the sides of the TT seats, some pieces may not adhere.

Fits on all cars. Practical road rage protector as well!

Gauge cluster styling-TT

F.

E.

upgrades maintain all warning light functions and legibility. To top things up, choose a a dash kit in genuine carbon fiber or technical synthetic metal-lic weave (see dash kit section on page 141). Gauge upgrades available in 3 colors: Sporty white, Authentic cream or Racing silver