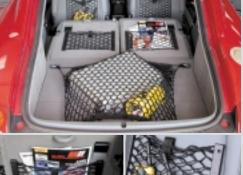

High quality, perfect fit mats for TT

Secure all items then hit the road!

Cargo Net Set TT Keep your TT car tidy with these useful cargo net accessories. The TT coupe kit includes 5 nets (see pictures below): a seat back net for every seat in the car and a trunk floor net. The Roadster has only 3 nets. Installation is a breeze and provides secure and extra storage while negotiating those decreasing radius turns on your favorite stretch of road!