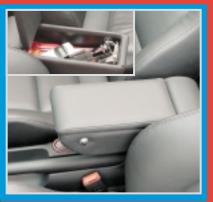

### TIMATE LEATHER ARMREST: TT SMART!

The lightly polished armrest for your TT cockpit: Constructed with aircraft quality polished metals with a high quality black leather surface. Perfect fit in the advanced cockpit design of your TT fighter! Easy and quick installation. Rotates upward for easy access to center console bins. Without question this is a serious and technical product. No TT should leave home without one!

Dramatic good looks!

erfect integration

**Hello LLTEK** "Thought you might be interested to know that I installed my

LLTEK center armrest in my 2003 TT over the weekend.

The unit looks great and is almost a perfect match to the TT interior. Most will never know it was not a factory installed component. I was most impressed with the quality of the armrest and the details. I am experienced in purchasing aviation grade machined parts and I must say the machine work on this piece is excellent, almost to the point of

overkill! Martin S. C.P.M., '03 TT Roadster **Precision** machining

#### Armrest Type B

with storage compartment This armrest is covered in full leather. It folds up when not in use exposing factory cupholders. A special benefit is the large lockable internal storage com-partment with optional internal stainless steel foldable cup holder. There is a pass through hole for a cellphone connector. A very rich and luxurious upgrade. Available in black or Aviator gray leather. This is a special order item.