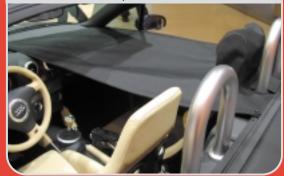

#### Roadster Tonneau Cover

The LLTEK supplied Tonneau Cover for TT roadster is a great protection product and is a snap to install. Perfect for cold or fall days to trap heat in the footwell. The material is UV resistant, fire retardant and 100% water resistant. Not recommended for downpours. Choose black or silver.